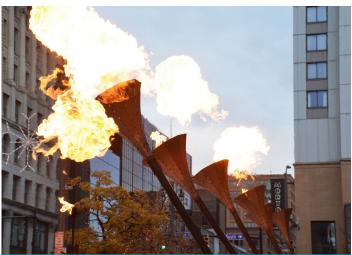

Maker Faire is the Greatest Show (and Tell) on Earth—a family friendly showcase of invention, creativity, and resourcefulness, and a celebration of the Maker movement. It's a place where people share what they are making and learning. Makers range from tech enthusiasts to crafters, educators, tinkerers, hobbyists, engineers, artists, science clubs, students, authors, and commercial exhibitors. They are of all ages and backgrounds. Maker Faire's mission is to entertain, inform, connect and inspire these thousands of Makers and aspiring Makers.