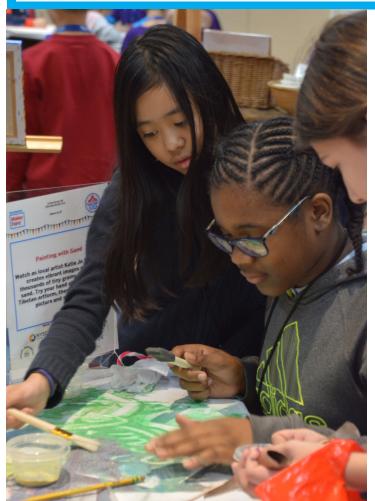

### STEAM FEST SPONSORSHIP OPPORTUNITIES

Help support Maker Faire Rochester's 3nd Annual Student STEAM Fest. It's a special sneak peek of Maker Faire Rochester for students in grades three to eight. The day is filled with hands-on activities, engaging demonstrations, wonder, & excitement centered around S.T.E.A.M and every aspect of the Maker Movement.

### **Hands On Activities Sponsor**

Help us engage students with impactful and memorable learning experiences by providing funds needed for materials and supplies.

Sponsorship amount is market value.