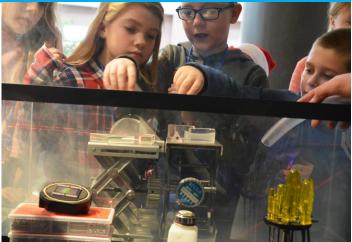

### STEAM FEST SPONSORSHIP OPPORTUNITIES

Help support Maker Faire Rochester's 3nd Annual Student STEAM Fest. It's a special sneak peek of Maker Faire Rochester for students in grades three to eight. The day is filled with hands-on activities, engaging demonstrations, wonder, & excitement centered around S.T.E.A.M and every aspect of the Maker Movement.

Maker Faire is the Greatest Show (and Tell) on Earth—a family friendly showcase of invention, creativity, and resourcefulness, and a celebration of the Maker movement. It's a place where people share what they are making and learning. Makers range from tech enthusiasts to crafters, educators, tinkerers, hobbyists, engineers, artists, science clubs, students, authors, and commercial exhibitors. They are of all ages and backgrounds. Maker Faire's mission is to entertain, inform, connect and inspire these thousands of Makers and aspiring Makers.